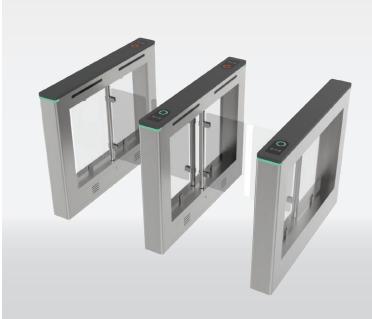

## **RG-TFB308-1/D**

Single Lane Swing Barrier Turnstile

## Reliability

SUS304 stainless steel casework ensure long-lasting durability with high quality electrical components.

**Safety Features** Barriers unlock automatically during power outage and no exposed screws.

Built in Reader Integration Integrated with either card or fingerprint access control reader.

**Simplification** Simplified structure and connection with an LCD on the flap barrier control board for easy operation.