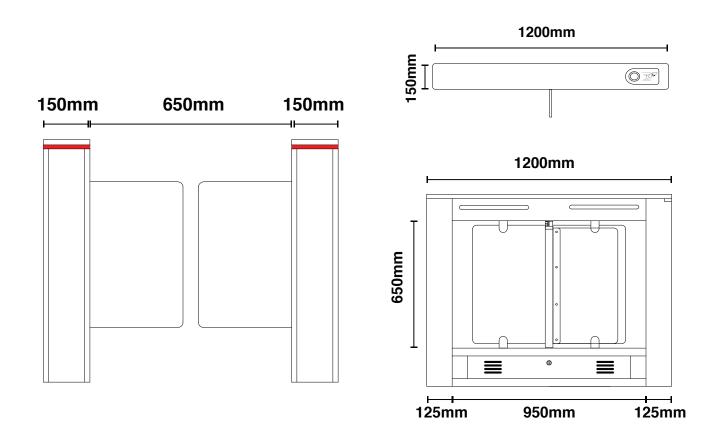

\*All image and specification is subject to change without prior notice.

| Technical Data           | RG-TFB308-1/D                                    |
|--------------------------|--------------------------------------------------|
| Power Requirements       | AC100 ~ 120V/200 ~ 240V, 50/60Hz                 |
| Working Temperature      | -10°C ~ 70°C                                     |
| Working Humidity         | 5% ~ 90% (non-condensing)                        |
| Working Environment      | Indoor                                           |
| Infrared Sensor          | 6 pairs                                          |
| Max. Speed of Throughput | 30 people per minute                             |
| Lane Width (mm)          | 650                                              |
| Dimension (L*W*H)        | 1200 * 150 * 980 (mm)                            |
| LED Indicator            | Support                                          |
| Cabinet Material         | SUS304 Stainless Steel (1.0mm thickness)         |
| Lid Material             | SUS201 with black baking paint (1.2mm thickness) |
| Barrier Material         | Acrylic                                          |
| Emergency Mode           | Support                                          |
| Security Level           | Medium                                           |
| MCBF                     | 2 million                                        |
| Opening Time             | 0.8s                                             |
| Noise of Opening         | ≤60dB                                            |
| Power Rating             | 120W                                             |